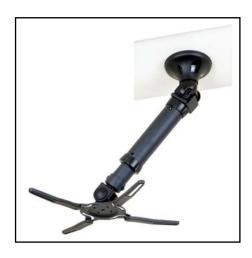

## 236CB Universal Adjustable Projector Mount

The 236CB universal adjustable mount is designed to support any of Mitsubishi's projectors that weigh 10 lbs or less. The 236CB also features an adjustable, telescoping arm, allowing the user to push, pull, spin or move projector from side to side in relation to the screen. This 'spider-style' universal mount is designed to work with most mobile projector screw patterns, making it an ideal choice for not only your current projector—but future projectors as well.

## **Features**

- Universal spider mount design
- Full tilt and swivel functionality
- Cables can be routed through the tubes
- Adjustable ceiling tube can be extended from 19.2" to 23" off the ceiling
- Color: Black
- Max size: 15.3" in diameter
- · Weight Capacity: 10lbs.